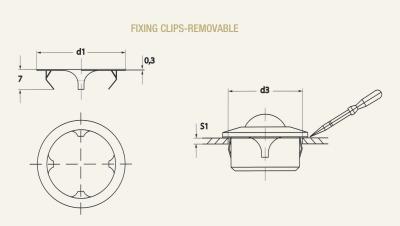

## | FIXING CLIPS-REMOVABLE

FIXING CLIPS ARE AVAILABLE FOR BALL TRANSFER UNITS WITH COLLAR AND HOLE DIAMETERS 24, 36 AND 45 mm. EASY TO DISMANTLE.

| UNIT TYPE | Ø FIXING HOLE WITH CLIP  | D1    | D3        | <b>S</b> 1 |
|-----------|--------------------------|-------|-----------|------------|
| SP 15     | SPS 15 / SPM 15 / SPP 15 | 30,50 | 25 -0,2   | 2 – 3 mm   |
| SP 22     | SPS 22 / SPM 22 / SPP 20 | 44    | 37 -0,3   | 2 – 4 mm   |
| SP 30     | SPS 30 / SPM 30 / SPP 30 | 54,80 | 46,7 -0,2 | 2 – 4 mm   |